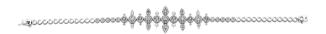

### **DESCRIPTION**

Type of Jewel bracelet Inscription 750 D 273-1.79ct **Description of Material** 18k white gold

10.30 g Total Weight of Jewel 273 Total Amount of Diamonds 1.79 ct **Total Weight of Diamonds** 

273 diamonds total approx. 1.79 ct

Shape brilliant

Carat each approx. < 0.01 ct to 0.03 ct

approx. 1.00 to 2.10 mm Measurements Colour Grade RW+ (F) - RW (G)

Clarity Grade Symmetry VG - G