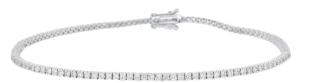

## **DESCRIPTION**

Type of Jewel tennis bracelet Inscription 750 D 74/3.35cts

**Description of Material** 18k white gold 6.81 g Total Weight of Jewel **Total Amount of Diamonds** 74 **Total Weight of Diamonds** 3.35 ct Setting prong

74 diamonds total approx. 3.35 ct

Shape brilliant

Carat each approx. 0.04 ct each approx. 2.20 mm Measurements Colour Grade RW+ (F) - RW (G)

Clarity Grade

Symmetry VG

GDP022681