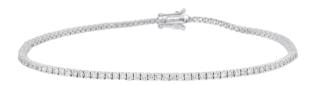

#### **DESCRIPTION**

Type of Jewel tennis bracelet Inscription 750 D 112/1.48cts **Description of Material** 18k white gold 5.34 g Total Weight of Jewel **Total Amount of Diamonds** 112 **Total Weight of Diamonds** 1.48 ct Setting prong

112 diamonds total approx. 1.48 ct

Shape brilliant

Carat each approx. 0.01 ct Measurements each approx. 1.50 mm Colour Grade EW (E) - RW+ (F)

Clarity Grade VS - SI Symmetry VG - G