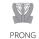

#### **DESCRIPTION**

Type of Jewel tennis bracelet Inscription 750 D 112/1.48cts **Description of Material** 18k white gold 5.34 g Total Weight of Jewel **Total Amount of Diamonds** 112 **Total Weight of Diamonds** 1.48 ct Setting prong

# **SETTING**

BAR

CHANNEL FLUSH

JEWELLERY REPORT CHECK

Check your jewellery report online: my.hrdantwerp.com

The stone(s) indicated by this jewellery report number have been identified as Natural Diamond(s)