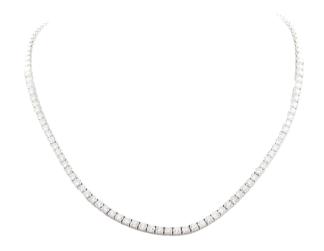

### **DESCRIPTION**

Type of Jewel necklace 750 Inscription D 59 9.07ct **Description of Material** 18k white gold Total Weight of Jewel 22.48 g **Total Amount of Diamonds** 59 **Total Weight of Diamonds** 9.07 ct Setting prong