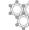

## **DESCRIPTION**

Type of Jewel tennis bracelet Inscription 750 D39-12.13cts **Description of Material** 18k white gold 13.07 g Total Weight of Jewel **Total Amount of Diamonds** 39 12.13 ct **Total Weight of Diamonds** Setting prong