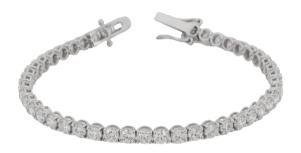

39 diamonds total approx. 12.13 ct

Shape brilliant

each approx. 0.31 ct Carat Colour Grade RW+ (F) - RW (G)

Clarity Grade SI Symmetry VG

## **DESCRIPTION**

Type of Jewel tennis bracelet Inscription 750 D39-12.13cts **Description of Material** 18k white gold 13.07 g Total Weight of Jewel **Total Amount of Diamonds** 39 12.13 ct **Total Weight of Diamonds** Setting prong