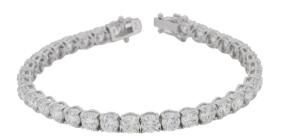

## **DESCRIPTION**

Type of Jewel tennis bracelet Inscription 750 D 33 - 16.86cts **Description of Material** 18k white gold 17.55 g Total Weight of Jewel **Total Amount of Diamonds** 33 **Total Weight of Diamonds** 16.86 ct Setting prong

33 diamonds total approx. 16.86 ct

Shape brilliant

each approx. 0.51 ct Carat Colour Grade RW+ (F) - RW (G)

Clarity Grade SI Symmetry VG