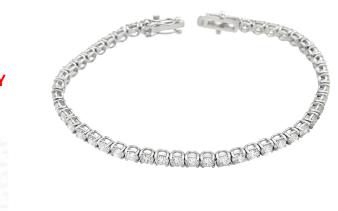

## JEWELRY REPORT

AND AND THE

RARCERER PS

One 18K White Gold Bracelet, stamped 750,

weighing in total 13.31 g., containing Thirty Nine (39) Natural Diamonds

Total Estimated Weight : 12.10 Carats

June 6, 2024

## **ELECTRONIC COPY**

IGI Report Number : 34J3691924

June 6, 2024

**Description of Article** 

One 18K White Gold Bracelet, stamped 750,

weighing in total 13.31 g., containing

Thirty Nine (39) Natural Diamonds

HD,

FD - 10 20

One 18K White Gold Bracelet, stamped 750, weighing in total 13.31 g., containing

Thirty Nine (39) Natural Diamonds Total Estimated Weight : 12.10 Carats

THIS DOCUMENT WAS PRODUCED WITH THE FOLLOWING SECURITY MEASURES: SPECIAL DOCUMENT PAPER, INK SCREENS, WATERMARK BACKGROUND DESIGNS, HOLOGRAM AND OTHER SECURITY FRAURES NOT LISTED AND DO EXCEED DOCUMENT SECURITY RUDUSTRY GUDEINES.