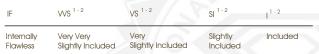

## COLOR

| D - F     | G-J               | K - M              | N - R               | S - Z          | FANCY |
|-----------|-------------------|--------------------|---------------------|----------------|-------|
| Colorless | Near<br>Colorless | Slightly<br>Tinted | Very Light<br>Color | Light<br>Color | MOI   |
| CLARITY   |                   |                    |                     |                |       |