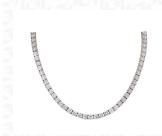

## **ELECTRONIC COPY**

IGI Report Number: 34J3693324

June 10, 2024

**Description of Article** 

One 18K White Gold Necklace, stamped 750,

weighing in total 49.15 g., containing

One Hundred Forty Five (145) Laboratory Grown Diamonds

## Description of Article

One 18K White Gold Necklace, stamped 750, weighing in total 49.15 g., containing

One Hundred Forty Five (145) Laboratory Grown Diamonds

Total Estimated Weight: 37.58 Carats

One 18K White Gold Necklace, stamped 750, weighing in total 49.15 g., containing

One Hundred Forty Five (145) Laboratory Grown Diamonds Total Estimated Weight: 37.58 Carats

Photography is approximate