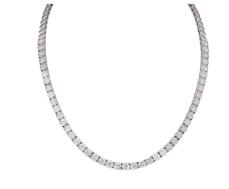

## **JEWELRY REPORT**

**ELECTRONIC COPY** 

IGI Report Number: 34J3691124

June 4, 2024

**Description of Article** 

One 18K White Gold Necklace, stamped 750,

weighing in total 37.13 g., containing

Ninety Seven (97) Laboratory Grown Diamonds

## **Description of Article**

One 18K White Gold Necklace, stamped 750, weighing in total 37.13 g., containing

Ninety Seven (97) Laboratory Grown Diamonds

Total Estimated Weight : 28.74 Carats

One 18K White Gold Necklace, stamped 750, weighing in total 37.13 g., containing

Ninety Seven (97) Laboratory Grown Diamonds Total Estimated Weight: 28.74 Carats

Total Estimated Weight: 28.74 Carats

NINETY SEVEN (97) ROUND BRILLIANT - LABORATORY GROWN

DIAMONDS

Total Estimated Weight : 28.74 Carats

Color : E-F

Clarity: VVS - VS

Finish : Very Good - Good

Grading & Identification of origin as mounting permits. Style # ELG000609