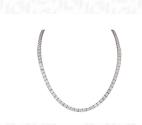

## **JEWELRY REPORT**

**ELECTRONIC COPY** 

IGI Report Number: 34J3691124

June 4, 2024

**Description of Article** 

One 18K White Gold Necklace, stamped 750,

weighing in total 37.13 g., containing

Ninety Seven (97) Laboratory Grown Diamonds

## **Description of Article**

One 18K White Gold Necklace, stamped 750, weighing in total 37.13 g., containing

Ninety Seven (97) Laboratory Grown Diamonds

Total Estimated Weight : 28.74 Carats

One 18K White Gold Necklace, stamped 750, weighing in total 37.13 g., containing

Ninety Seven (97) Laboratory Grown Diamonds Total Estimated Weight: 28.74 Carats

Total Estimated Weight: 28.74 Carats

NINETY SEVEN (97) ROUND BRILLIANT - LABORATORY GROWN

DIAMONDS

Total Estimated Weight : 28.74 Carats

Color : E-F

Clarity: VVS - VS

Finish : Very Good - Good

Grading & Identification of origin as mounting permits. Style # ELG000609