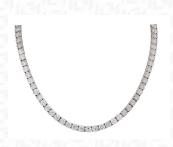

## **ELECTRONIC COPY**

IGI Report Number: 34J3692724

June 10, 2024

**Description of Article** 

One 18K White Gold Necklace, stamped 750,

weighing in total 33.09 g., containing

One Hundred One (101) Natural Diamonds

**Total Estimated Weight: 24.37 Carats** 

ONE HUNDRED ONE (101) ROUND BRILLIANT - NATURAL DIAMONDS

Total Estimated Weight : 24.37 Carats

Color : E - F
Clarity : VVS - VS

Grading & Identification of origin as mounting permits. Style # GDP025301

## **Description of Article**

One 18K White Gold Necklace, stamped 750, weighing in total 33.09 g., containing

One Hundred One (101) Natural Diamonds

Total Estimated Weight: 24.37 Carats

One 18K White Gold Necklace, stamped 750, weighing in total 33.09 g., containing

One Hundred One (101) Natural Diamonds Total Estimated Weight: 24.37 Carats