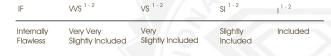

**Total Estimated Weight: 24.37 Carats** 

ONE HUNDRED ONE (101) ROUND BRILLIANT - NATURAL DIAMONDS

Total Estimated Weight : 24.37 Carats

Color : E - F
Clarity : VVS - VS

Grading & Identification of origin as mounting permits. Style # GDP025301

## **COLOR**

| D - F     | G - J             | K - M              | N - R               | S - Z          | FANCY |  |
|-----------|-------------------|--------------------|---------------------|----------------|-------|--|
| Colorless | Near<br>Colorless | Slightly<br>Tinted | Very Light<br>Color | Light<br>Color | VIO.  |  |
| CLARITY   |                   |                    |                     |                |       |  |