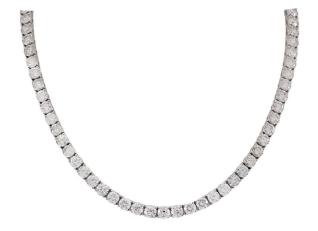

## **ELECTRONIC COPY**

IGI Report Number: 34J3692724

June 10, 2024

**Description of Article** 

One 18K White Gold Necklace, stamped 750,

weighing in total 33.09 g., containing

One Hundred One (101) Natural Diamonds

**Total Estimated Weight: 24.37 Carats** 

ONE HUNDRED ONE (101) ROUND BRILLIANT - NATURAL DIAMONDS

Total Estimated Weight : 24.37 Carats

Color : E - F
Clarity : VVS - VS

Grading & Identification of origin as mounting permits. Style # GDP025301

## **Description of Article**

One 18K White Gold Necklace, stamped 750, weighing in total 33.09 g., containing

One Hundred One (101) Natural Diamonds

Total Estimated Weight: 24.37 Carats

One 18K White Gold Necklace, stamped 750, weighing in total 33.09 g., containing

One Hundred One (101) Natural Diamonds Total Estimated Weight: 24.37 Carats