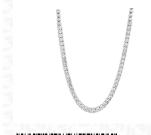

# **ELECTRONIC COPY**

IGI Report Number: 34J3695824

June 20, 2024

**Description of Article** 

Photography is approximate

One 18K White Gold Necklace, stamped 750,

weighing in total 33.75 g., containing

Forty Seven (47) Natural Diamonds

#### **Description of Article**

One 18K White Gold Necklace, stamped 750, weighing in total 33.75 g., containing

Forty Seven (47) Natural Diamonds

Total Estimated Weight: 17.09 Carats

Total Estimated Weight: 17.09 Carats

FORTY SEVEN (47) ROUND BRILLIANT - NATURAL DIAMONDS

Total Estimated Weight : 17.09 Carats

Color : E-F Clarity ; VS - SI

Finish : Very Good - Good

Grading & Identification of origin as mounting permits. Style # GDP025413

Forty Seven (47) Natural Diamonds Total Estimated Weight: 17.09 Carats