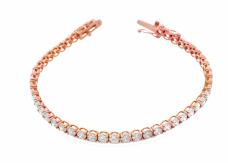

### **Description of Article**

One 18K Rose Gold Bracelet, stamped 750,

weighing in total 10.13 g., containing

Forty Seven (47) Natural Diamonds

**Total Estimated Weight : 7.34 Carats** 

| FORTY SEVEN (47) ROUND E | BRILLIANT - NATURAL DIAMONDS |
|--------------------------|------------------------------|
| Total Estimated Weight   | : 7.34 Carats                |
| Color                    | : E - F                      |
| Clarity                  | : VS - SI                    |
| Finish                   | : Very Good - Good           |
|                          |                              |

FD - 10 20

One 18K Rose Gold Bracelet, stamped 750, weighing in total 10.13 g., containing

Forty Seven (47) Natural Diamonds Total Estimated Weight : 7.34 Carats

THIS DOCUMENT WAS PRODUCED WITH THE FOLLOWING SECURITY MEASURES. SPECIAL DOCUMENT PAPER, INK SCREENS, WATERMARK BACKGROUND DESIGNS, HOLOGRAM AND OTHER SECURITY FEATURES NOT LISTED AND DO EXCEED DOCUMENT SECURITY INDUSTRY GUIDELINES.

#### **Description of Article**

One 18K Rose Gold Bracelet, stamped 750,

anner (

weighing in total 10.13 g., containing

Forty Seven (47) Natural Diamonds

Total Estimated Weight : 7.34 Carats

www.igi.org