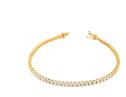

## **JEWELRY REPORT**

**ELECTRONIC COPY** 

IGI Report Number: 34J3700924

July 2, 2024

**Description of Article** 

One 18K Yellow Gold Bracelet,

weighing in total 9.14 g., containing

Fifty One (51) Laboratory Grown Diamonds

## **Description of Article**

One 18K Yellow Gold Bracelet, weighing in total 9.14 g., containing

Fifty One (51) Laboratory Grown Diamonds

Total Estimated Weight: 7.00 Carats