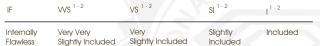

**Total Estimated Weight: 7.00 Carats** 

FIFTY ONE (51) ROUND BRILLIANT - LABORATORY GROWN DIAMONDS

Total Estimated Weight : 7.00 Carats

Color : E-F

Clarity : VVS - VS

Finish : Very Good - Good

Grading & Identification of origin as mounting permits. Style # ELG000748

## COLOR

| D-1       | 0 - 0             | 17 - 141           | 14 - 17             | 0 - 2          | 174101 |
|-----------|-------------------|--------------------|---------------------|----------------|--------|
| Colorless | Near<br>Colorless | Slightly<br>Tinted | Very Light<br>Color | Light<br>Color | MOI    |
| CLARITY   |                   |                    |                     |                |        |