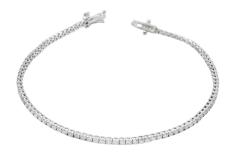

# **ELECTRONIC COPY**

IGI Report Number: 34J3703024

July 10, 2024

**Description of Article** 

One 18K White Gold Bracelet, stamped 750,

weighing in total 5.71 g., containing

One Hundred Twenty Six (126) Natural Diamonds

### **Description of Article**

One 18K White Gold Bracelet, stamped 750, weighing in total 5.71 g., containing

One Hundred Twenty Six (126) Natural Diamonds

Total Estimated Weight: 1.28 Carat

One 18K White Gold Bracelet, stamped 750, weighing in total 5.71 g., containing