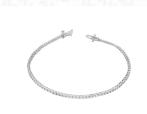

# **ELECTRONIC COPY**

IGI Report Number: 34J3703024

July 10, 2024

**Description of Article** 

One 18K White Gold Bracelet, stamped 750,

weighing in total 5.71 g., containing

One Hundred Twenty Six (126) Natural Diamonds

### **Description of Article**

One 18K White Gold Bracelet, stamped 750, weighing in total 5.71 g., containing

One Hundred Twenty Six (126) Natural Diamonds

Total Estimated Weight: 1.28 Carat

One 18K White Gold Bracelet, stamped 750, weighing in total 5.71 g., containing