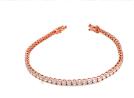

## **ELECTRONIC COPY**

July 2, 2024

**Description of Article** 

One 18K Rose Gold Bracelet, weighing in total 8.37 g., containing

Sixty (60) Laboratory Grown Diamonds **Total Estimated Weight: 5.01 Carats** 

SIXTY (60) ROUND BRILLIANT - LABORATORY GROWN DIAMONDS

Total Estimated Weight : 5.01 Carats

: E-F Color

Clarity : VVS - VS

Finish : Very Good - Good

Grading & Identification of origin as mounting permits. Style # ELG000751

#### **Description of Article**

One 18K Rose Gold Bracelet, weighing in total 8.37 g., containing

Sixty (60) Laboratory Grown Diamonds

Total Estimated Weight: 5.01 Carats

One 18K Rose Gold Bracelet, weighing in total 8.37 g., containing

Sixty (60) Laboratory Grown Diamonds Total Estimated