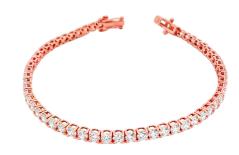

# **ELECTRONIC COPY**

IGI Report Number : 34J3701124

July 2, 2024

**Description of Article** 

One 18K Rose Gold Bracelet,

weighing in total 8.65 g., containing

Fifty Six (56) Laboratory Grown Diamonds

Total Estimated Weight : 6.03 Carats

One 18K Rose Gold Bracelet, weighing in total 8.65 g., containing Fifty Six (56) Laboratory Grown Diamonds Total Estimated Weight : 6.03 Carats

| IGI | 2020, | International | Gemological | Institute |
|-----|-------|---------------|-------------|-----------|
|-----|-------|---------------|-------------|-----------|

#### **Description of Article**

One 18K Rose Gold Bracelet,

weighing in total 8.65 g., containing

Fifty Six (56) Laboratory Grown Diamonds

Total Estimated Weight : 6.03 Carats