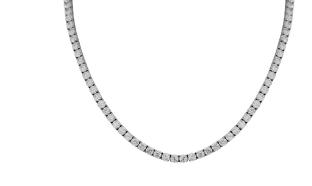

## **JEWELRY REPORT**

**ELECTRONIC COPY** 

IGI Report Number: 34J3717224

August 26, 2024

**Description of Article** 

One 18K White Gold Necklace,

weighing in total 29.09 g., containing

One Hundred Ten (110) Laboratory Grown Diamonds

## Description of Article

One 18K White Gold Necklace, weighing in total 29.09 g., containing

One Hundred Ten (110) Laboratory Grown Diamonds

Total Estimated Weight : 23.02 Carats

One 18K White Gold Necklace, weighing in total 29.09 g., containing

One Hundred Ten (110) Laboratory Grown Diamonds Total Estimated Weight : 23.02 Carats