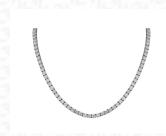

## **JEWELRY REPORT**

**ELECTRONIC COPY** 

IGI Report Number: 34J3717224

August 26, 2024

**Description of Article** 

One 18K White Gold Necklace,

weighing in total 29.09 g., containing

One Hundred Ten (110) Laboratory Grown Diamonds

## Description of Article

One 18K White Gold Necklace, weighing in total 29.09 g., containing

One Hundred Ten (110) Laboratory Grown Diamonds

Total Estimated Weight : 23.02 Carats

One 18K White Gold Necklace, weighing in total 29.09 g., containing

One Hundred Ten (110) Laboratory Grown Diamonds Total Estimated Weight : 23.02 Carats