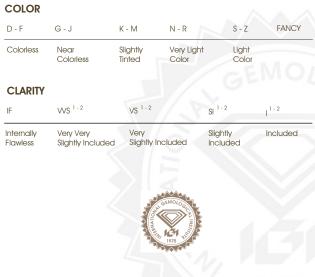

## **Description of Article**

One 18K White Gold Necklace, stamped 750,

weighing in total 14.56 g., containing

One Hundred One (101) Natural Diamonds

**Total Estimated Weight : 3.32 Carats** 

ONE HUNDRED ONE (101) ROUND BRILLIANT - NATURAL DIAMONDS Total Estimated Weight : 3.32 Carats : F - G Color Clarity ; VS - SI Finish : Good

#### **Description of Article**

One 18K White Gold Necklace, stamped 750,

weighing in total 14.56 g., containing

One Hundred One (101) Natural Diamonds

Total Estimated Weight : 3.32 Carats

| al Gemological Institute | FD - 10 20 |
|--------------------------|------------|