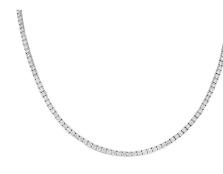

## **Description of Article**

One 18K White Gold Necklace, stamped 750,

weighing in total 14.56 g., containing

One Hundred One (101) Natural Diamonds

**Total Estimated Weight : 3.32 Carats** 

ONE HUNDRED ONE (101) ROUND BRILLIANT - NATURAL DIAMONDS Total Estimated Weight : 3.32 Carats : F - G Color Clarity ; VS - SI Finish : Good

#### **Description of Article**

One 18K White Gold Necklace, stamped 750,

weighing in total 14.56 g., containing

One Hundred One (101) Natural Diamonds

Total Estimated Weight : 3.32 Carats

| al Gemological Institute | FD - 10 20 |
|--------------------------|------------|

10

One 18K White Gold Necklace, stamped 750, weighing in total 14.56 g., containing 法回

Photography is approximate