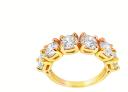

# **ELECTRONIC COPY**

IGI Report Number: 34J3698424

June 26, 2024

**Description of Article** 

One 18K Yellow Gold Ring,

weighing in total 4.72 g., containing

Six (6) Laboratory Grown Diamonds

**Total Estimated Weight: 3.04 Carats** 

### Description of Article

One 18K Yellow Gold Ring, weighing in total 4.72 g., containing

Six (6) Laboratory Grown Diamonds

Total Estimated Weight: 3.04 Carats

One 18K Yellow Gold Ring, weighing in total 4.72 g., containing

Six (6) Laboratory Grown Diamonds Total Estimated Weight: 3.04 Carats