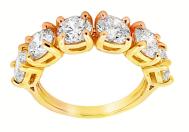

# **ELECTRONIC COPY**

IGI Report Number: 34J3698424

June 26, 2024

**Description of Article** 

One 18K Yellow Gold Ring,

weighing in total 4.72 g., containing

Six (6) Laboratory Grown Diamonds

**Total Estimated Weight: 3.04 Carats** 

### Description of Article

One 18K Yellow Gold Ring, weighing in total 4.72 g., containing

Six (6) Laboratory Grown Diamonds

Total Estimated Weight: 3.04 Carats

One 18K Yellow Gold Ring, weighing in total 4.72 g., containing

Six (6) Laboratory Grown Diamonds Total Estimated Weight: 3.04 Carats