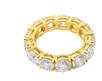

## **ELECTRONIC COPY**

IGI Report Number: 34J3704524

July 8, 2024

**Description of Article** 

One 18K Yellow Gold Ring,

weighing in total 6.31 g., containing

Thirteen (13) Laboratory Grown Diamonds

Total Estimated Weight: 7.56 Carats

THIRTEEN (13) ROUND BRILLIANT - LABORATORY GROWN

Total Estimated Weight

: E - F Color

Clarity Finish : Very Good

Grading & Identification of origin as mounting permits. Style # ELG000786

DIAMONDS

: 7.56 Carats

## **Description of Article**

One 18K Yellow Gold Ring, weighing in total 6.31 g., containing

Thirteen (13) Laboratory Grown Diamonds

Total Estimated Weight: 7.56 Carats

| D E F                  | GHIJ                           | FOINT                     | very Light           | Ligni    |
|------------------------|--------------------------------|---------------------------|----------------------|----------|
|                        |                                |                           |                      |          |
| CLARITY                |                                |                           |                      |          |
| IF                     | WS <sup>1 - 2</sup>            | VS <sup>1-2</sup>         | SI 1-2               | 1 - 3    |
| Internally<br>Flawless | Very Very<br>Slightly Included | Very<br>Slightly Included | Slightly<br>Included | Included |