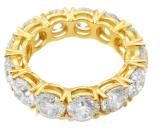

## **ELECTRONIC COPY**

IGI Report Number: 34J3704524

July 8, 2024

**Description of Article** 

One 18K Yellow Gold Ring,

weighing in total 6.31 g., containing

Thirteen (13) Laboratory Grown Diamonds

Total Estimated Weight: 7.56 Carats

THIRTEEN (13) ROUND BRILLIANT - LABORATORY GROWN

Total Estimated Weight

: E - F Color

Clarity Finish : Very Good

Grading & Identification of origin as mounting permits. Style # ELG000786

DIAMONDS

: 7.56 Carats

## **Description of Article**

One 18K Yellow Gold Ring, weighing in total 6.31 g., containing

Thirteen (13) Laboratory Grown Diamonds

Total Estimated Weight: 7.56 Carats

| D E F                  | GHIJ                           | FOINT                     | very Light           | Ligni    |
|------------------------|--------------------------------|---------------------------|----------------------|----------|
|                        |                                |                           |                      |          |
| CLARITY                |                                |                           |                      |          |
| IF                     | WS <sup>1 - 2</sup>            | VS <sup>1-2</sup>         | SI 1-2               | 1 - 3    |
| Internally<br>Flawless | Very Very<br>Slightly Included | Very<br>Slightly Included | Slightly<br>Included | Included |