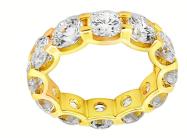

June 26, 2024

**Description of Article** One 18K Yellow Gold Ring,

IGI Report Number : 34J3698224

weighing in total 5.56 g., containing

Total Estimated Weight : 4.51 Carats

Fourteen (14) Laboratory Grown Diamonds

## **JEWELRY REPORT**

**ELECTRONIC COPY** 

IGI Report Number : 34J3698224

June 26, 2024

**Description of Article** 

One 18K Yellow Gold Ring,

weighing in total 5.56 g., containing

Fourteen (14) Laboratory Grown Diamonds

Total Estimated Weight : 4.51 Carats

| Fourteen (14) Round Br<br>Diamonds | RILLIANT - LABORATORY GROWN |
|------------------------------------|-----------------------------|
| Total Estimated Weight             | : 4.51 Carats               |
| Color                              | : E-F                       |
| Clarity                            | : VVS - VS                  |
| Finish                             | : Very Good                 |
|                                    |                             |

FD - 10 20

One 18K Yellow Gold Ring, weighing in total 5.56 g., containing

Fourteen (14) Laboratory Grown Diamonds Total Estimated Weight : 4.51 Carats

THIS DOCUMENT WAS PRODUCED WITH THE FOLLOWING SECURITY MEASURES: SPECIAL DOCUMENT PAPER, INK SCREENS, WATERMARK BACKGROUND DESIGNS, HOLOGRAM AND OTHER SECURITY FEATURES NOT LISTED AND DO EXCEED DOCUMENT SECURITY NULSTRY GUIDELINES.

Photography is approximate