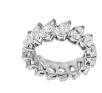

# **ELECTRONIC COPY**

IGI Report Number: 34J3694324

June 20, 2024

**Description of Article** 

One 18K White Gold Ring,

weighing in total 4.36 g., containing

Fifteen (15) Laboratory Grown Diamonds

Total Estimated Weight: 6.11 Carats

FIFTEEN (15) PEAR BRILLIANT - LABORATORY GROWN DIAMONDS

Total Estimated Weight : 6.11 Carats

Color : E-F Clarity : VVS - VS Finish : Very Good

Grading & Identification of origin as mounting permits. Style # ELG000688

### **Description of Article**

One 18K White Gold Ring, weighing in total 4.36 g., containing

Fifteen (15) Laboratory Grown Diamonds

Total Estimated Weight: 6.11 Carats

One 18K White Gold Ring, weighing in total 4.36 g., containing

Fifteen (15) Laboratory Grown Diamonds Total Estimated Weight : 6.11 Carats