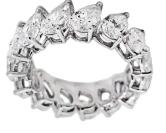

# **ELECTRONIC COPY**

IGI Report Number: 34J3694324

June 20, 2024

**Description of Article** 

One 18K White Gold Ring,

weighing in total 4.36 g., containing

Fifteen (15) Laboratory Grown Diamonds

Total Estimated Weight: 6.11 Carats

FIFTEEN (15) PEAR BRILLIANT - LABORATORY GROWN DIAMONDS

Total Estimated Weight : 6.11 Carats

Color : E-F Clarity : VVS - VS Finish : Very Good

Grading & Identification of origin as mounting permits. Style # ELG000688

### **Description of Article**

One 18K White Gold Ring, weighing in total 4.36 g., containing

Fifteen (15) Laboratory Grown Diamonds

Total Estimated Weight: 6.11 Carats

One 18K White Gold Ring, weighing in total 4.36 g., containing

Fifteen (15) Laboratory Grown Diamonds Total Estimated Weight : 6.11 Carats