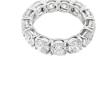

## **ELECTRONIC COPY**

IGI Report Number: 34J3704624

July 8, 2024

**Description of Article** 

One 18K White Gold Ring,

weighing in total 5.59 g., containing

Thirteen (13) Laboratory Grown Diamonds

**Total Estimated Weight: 6.99 Carats** 

THIRTEEN (13) ROUND BRILLIANT - LABORATORY GROWN

Total Estimated Weight

Color : E-F Clarity

Finish : Very Good

DIAMONDS

: 6.99 Carats

: VVS - VS

Grading & Identification of origin as mounting permits. Style # ELG000785

## **Description of Article**

One 18K White Gold Ring, weighing in total 5.59 g., containing

Thirteen (13) Laboratory Grown Diamonds

Total Estimated Weight: 6.99 Carats

COLOR

Flawless

DEFGHIJ Faint Very Light **CLARITY** SI 1 - 2 WS <sup>1-2</sup> Internally Very Very Slightly Included

One 18K White Gold Ring, weighing in total 5.59 g., containing

Thirteen (13) Laboratory Grown Diamonds Total Estimated Weight : 6.99 Carats