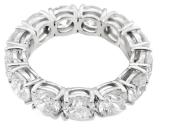

## **ELECTRONIC COPY**

IGI Report Number: 34J3704624

July 8, 2024

**Description of Article** 

One 18K White Gold Ring,

weighing in total 5.59 g., containing

Thirteen (13) Laboratory Grown Diamonds

**Total Estimated Weight: 6.99 Carats** 

THIRTEEN (13) ROUND BRILLIANT - LABORATORY GROWN

Total Estimated Weight

Color : E-F Clarity

Finish : Very Good

DIAMONDS

: 6.99 Carats

: VVS - VS

Grading & Identification of origin as mounting permits. Style # ELG000785

## **Description of Article**

One 18K White Gold Ring, weighing in total 5.59 g., containing

Thirteen (13) Laboratory Grown Diamonds

Total Estimated Weight: 6.99 Carats

COLOR

Flawless

DEFGHIJ Faint Very Light **CLARITY** SI 1 - 2 WS <sup>1-2</sup> Internally Very Very Slightly Included

One 18K White Gold Ring, weighing in total 5.59 g., containing

Thirteen (13) Laboratory Grown Diamonds Total Estimated Weight : 6.99 Carats