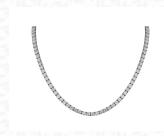

## **JEWELRY REPORT**

**ELECTRONIC COPY** 

IGI Report Number: 34J3718524

September 6, 2024

**Description of Article** 

One 18K White Gold Necklace, stamped 750,

weighing in total 27.89 g., containing

One Hundred Seven (107) Natural Diamonds

#### **Description of Article**

One 18K White Gold Necklace, stamped 750, weighing in total 27.89 g., containing

One Hundred Seven (107) Natural Diamonds

Total Estimated Weight: 19.35 Carats

One 18K White Gold Necklace, stamped 750, weighing in total 27.89 g., containing

One Hundred Seven (107) Natural Diamonds Total