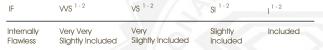

**Total Estimated Weight: 10.32 Carats** 

FORTY ONE (41) ROUND BRILLIANT - NATURAL DIAMONDS

Total Estimated Weight : 10.32 Carats

Color : E-F
Clarity : VS-SI
Finish : Very Good

Grading & Identification as mounting permits. Style # GDP026148

## COLOR

| D - F     | G - J             | K - M              | N - R               | S - Z          | FANCY |
|-----------|-------------------|--------------------|---------------------|----------------|-------|
| Colorless | Near<br>Colorless | Slightly<br>Tinted | Very Light<br>Color | Light<br>Color | MO    |
| CLARITY   |                   |                    |                     |                |       |