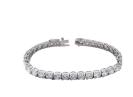

## **ELECTRONIC COPY**

IGI Report Number: 34J3723824

September 13, 2024

**Description of Article** 

One 18K White Gold Bracelet, stamped 750,

weighing in total 12.54 g., containing

Forty One (41) Natural Diamonds

**Total Estimated Weight: 10.32 Carats** 

FORTY ONE (41) ROUND BRILLIANT - NATURAL DIAMONDS

Total Estimated Weight : 10.32 Carats

Color : E-F
Clarity : VS-SI
Finish : Very Good

Grading & Identification as mounting permits. Style # GDP026148

## **Description of Article**

One 18K White Gold Bracelet, stamped 750, weighing in total 12.54 g., containing

Forty One (41) Natural Diamonds

Total Estimated Weight: 10.32 Carats

One 18K White Gold Bracelet, stamped 750, weighing in total 12.54 g., containing

Forty One (41) Natural Diamonds Total Estimated
Weight: 10.32 Carats