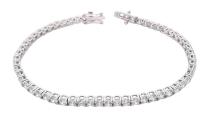

## **JEWELRY REPORT**

**ELECTRONIC COPY** 

IGI Report Number: 34J3711824

September 18, 2024

**Description of Article** 

One 18K White Gold Bracelet,

weighing in total 6.41 g., containing

Sixty Eight (68) Laboratory Grown Diamonds

## **Description of Article**

One 18K White Gold Bracelet weighing in total 6.41 g., containing

Sixty Eight (68) Laboratory Grown Diamonds

Total Estimated Weight: 3.03 Carats

One 18K White Gold Bracelet, weighing in total 6.41 g., containing

Sixty Eight (68) Laboratory Grown Diamonds Total Estimated Weight : 3.03 Carats