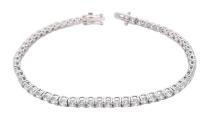

## **ELECTRONIC COPY**

IGI Report Number: 34J3711724

September 18, 2024

**Description of Article** 

One 18K White Gold Bracelet,

weighing in total 5.73 g., containing

Seventy Six (76) Laboratory Grown Diamonds

**Total Estimated Weight: 2.25 Carats** 

SEVENTY SIX (76) ROUND BRILLIANT - LABORATORY GROWN

DIAMONDS

Total Estimated Weight : 2.25 Carats

Color : E-F

Clarity : VVS - VS Finish : Good

Grading & Identification as mounting permits. Style # ELG001068

## Description of Article

One 18K White Gold Bracelet, weighing in total 5.73 g., containing

Seventy Six (76) Laboratory Grown Diamonds

Total Estimated Weight: 2.25 Carats

One 18K White Gold Bracelet, weighing in total 5.73 g., containing

Seventy Six (76) Laboratory Grown Diamonds Total Estimated Weight: 2.25 Carats