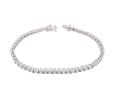

## **ELECTRONIC COPY**

IGI Report Number: 34J3711724

September 18, 2024

**Description of Article** 

One 18K White Gold Bracelet,

weighing in total 5.73 g., containing

Seventy Six (76) Laboratory Grown Diamonds

**Total Estimated Weight: 2.25 Carats** 

SEVENTY SIX (76) ROUND BRILLIANT - LABORATORY GROWN

DIAMONDS

Total Estimated Weight : 2.25 Carats

Color : E-F

Clarity : VVS - VS Finish : Good

Grading & Identification as mounting permits. Style # ELG001068

## Description of Article

One 18K White Gold Bracelet, weighing in total 5.73 g., containing

Seventy Six (76) Laboratory Grown Diamonds

Total Estimated Weight: 2.25 Carats

One 18K White Gold Bracelet, weighing in total 5.73 g., containing

Seventy Six (76) Laboratory Grown Diamonds Total Estimated Weight: 2.25 Carats