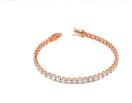

## **ELECTRONIC COPY**

IGI Report Number: 34J3704224

July 8, 2024

**Description of Article** 

One 18K Rose Gold Bracelet,

weighing in total 13.25 g., containing

Forty Four (44) Laboratory Grown Diamonds

Total Estimated Weight: 10.28 Carats

## **Description of Article**

One 18K Rose Gold Bracelet, weighing in total 13.25 g., containing

Forty Four (44) Laboratory Grown Diamonds

Total Estimated Weight: 10.28 Carats

COLOR

DEFGHIJ

Very Light **CLARITY** SI 1 - 2 WS 1 - 2 VS 1 - 2 Internally Very Very Slightly Included Slightly Included Slightly Included Included Flawless

One 18K Rose Gold Bracelet, weighing in total 13.25 g., containing

Forty Four (44) Laboratory Grown Diamonds Total Estimated Weight: 10.28 Carats