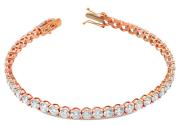

## **ELECTRONIC COPY**

IGI Report Number: 34J3704224

July 8, 2024

**Description of Article** 

One 18K Rose Gold Bracelet,

weighing in total 13.25 g., containing

Forty Four (44) Laboratory Grown Diamonds

Total Estimated Weight: 10.28 Carats

## **Description of Article**

One 18K Rose Gold Bracelet, weighing in total 13.25 g., containing

Forty Four (44) Laboratory Grown Diamonds

Total Estimated Weight: 10.28 Carats

COLOR

DEFGHIJ

Very Light **CLARITY** SI 1 - 2 WS 1 - 2 VS 1 - 2 Internally Very Very Slightly Included Slightly Included Slightly Included Included Flawless

One 18K Rose Gold Bracelet, weighing in total 13.25 g., containing

Forty Four (44) Laboratory Grown Diamonds Total Estimated Weight: 10.28 Carats