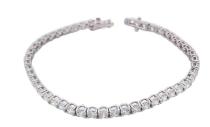

## JEWELRY REPORT

(GAAAAA

**Description of Article** One 18K White Gold Bracelet

IGI Report Number : 34J3725224 September 18, 2024

weighing in total 11.15 g., containing

Total Estimated Weight : 9.53 Carats

## **ELECTRONIC COPY**

IGI Report Number : 34J3725224

September 18, 2024

**Description of Article** 

One 18K White Gold Bracelet,

weighing in total 11.15 g., containing

Thirty Eight (38) Laboratory Grown Diamonds

**Total Estimated Weight : 9.53 Carats** 

| THIRTY EIGHT (38) ROUND BRILLIANT - LABORATORY GROWN DIAMONDS |               |  |  |
|---------------------------------------------------------------|---------------|--|--|
| Total Estimated Weight                                        | : 9.53 Carats |  |  |
| Color                                                         | : E - F       |  |  |
| Clarity                                                       | : VVS - VS    |  |  |
| Finish                                                        | : Very Good   |  |  |
|                                                               |               |  |  |