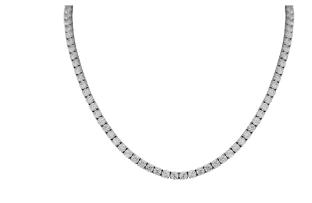

IGI Report Number: 34J3726824

weighing in total 17.21 g., containing

Total Estimated Weight: 7.12 Carats

Sixty Nine (69) Laboratory Grown Diamonds

September 26, 2024

**Description of Article** One 18K White Gold Necklace,

## **ELECTRONIC COPY**

IGI Report Number: 34J3726824

September 26, 2024

**Description of Article** 

One 18K White Gold Necklace,

weighing in total 17.21 g., containing

Sixty Nine (69) Laboratory Grown Diamonds

**Total Estimated Weight: 7.12 Carats** 

SIXTY NINE (69) ROUND BRILLIANT - LABORATORY GROWN DIAMONDS

www.igi.org

Total Estimated Weight : 7.12 Carats

: E - F Color

Clarity : VVS - VS

Finish : Very Good - Good

© IGI 2020, International Gemological Institute

FD - 10 20

One 18K White Gold Necklace, weighing in total 17.21 g., containing Sixty Nine (69) Laboratory Grown Diamonds Total Estimated Weight : 7.12 Carats