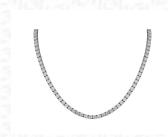

## **JEWELRY REPORT**

**ELECTRONIC COPY** 

IGI Report Number: 34J3721924

September 12, 2024

**Description of Article** 

One 18K White Gold Necklace,

weighing in total 35.09 g., containing

One Hundred Sixty Seven (167) Laboratory Grown Diamonds

## **Description of Article**

One 18K White Gold Necklace, weighing in total 35.09 g., containing

One Hundred Sixty Seven (167) Laboratory Grown Diamonds

Total Estimated Weight: 26.10 Carats

© IGI 2020, International Gemological Institute

FD - 10 20

One 18K White Gold Necklace, weighing in total 35.09 g., containing One Hundred Sixty Seven (167) Laboratory Grown Diamonds Total Estimated Weight: 26.10 Carats