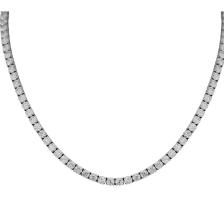

#### JEWELRY REPORT

June 28, 2024

**Description of Article** 

IGI Report Number : 34J3699624

One 18K White Gold Necklace, stamped 750,

One Hundred Eighteen (118) Natural Diamonds

weighing in total 25.20 g., containing

### **Description of Article**

One 18K White Gold Necklace, stamped 750,

weighing in total 25.20 g., containing

One Hundred Eighteen (118) Natural Diamonds

Total Estimated Weight : 18.24 Carats

| ONE HUNDRED EIGHTEEN DIAMONDS | (118) Round Brilliant - Natural |
|-------------------------------|---------------------------------|
| Total Estimated Weight        | : 18.24 Carats                  |
| Color                         | : F-G                           |
| Clarity                       | : VVS - VS                      |
| Finish                        | : Very Good                     |
|                               |                                 |

© IGI 2020, International Gemological Institute

FD - 10 20

One 18K White Gold Necklace, stamped 750, weighing in total 25.20 g., containing One Hundred Eighteen (118) Natural Diamonds Total Estimated Weight: 18.24 Carats