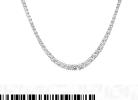

# **ELECTRONIC COPY**

IGI Report Number: 34J3727224

September 26, 2024

**Description of Article** 

One 18K White Gold Necklace, stamped 750,

weighing in total 18.86 g., containing

Sixty (60) Natural Diamonds

### **Description of Article**

One 18K White Gold Necklace, stamped 750, weighing in total 18.86 g., containing

Sixty (60) Natural Diamonds

Total Estimated Weight: 8.02 Carats

One 18K White Gold Necklace, stamped 750, weighing in total 18.86 g., containing

Sixty (60) Natural Diamonds Total Estimated Weight