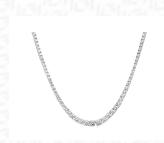

## **JEWELRY REPORT**

**ELECTRONIC COPY** 

IGI Report Number: 34J3727524

September 28, 2024

**Description of Article** 

One 18K White Gold Necklace,

weighing in total 15.99 g., containing

One Hundred Eighty Four (184) Laboratory Grown Diamonds

Total Estimated Weight: 6.89 Carats

ONE HUNDRED EIGHTY FOUR (184) ROUND BRILLIANT - LABORATORY GROWN DIAMONDS

Total Estimated Weight : 6.89 Carats

Color : E - F
Clarity : VVS - VS

Finish : Very Good - Good

## **Description of Article**

One 18K White Gold Necklace, weighing in total 15.99 g., containing

One Hundred Eighty Four (184) Laboratory Grown Diamonds

Total Estimated Weight: 6.89 Carats

One 18K White Gold Necklace, weighing in total 15.99 g., containing

One Hundred Eighty Four (184) Laboratory Grown Diamonds Total Estimated Weight: 6.89 Carats