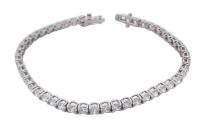

# **ELECTRONIC COPY**

IGI Report Number: 34J3719324

September 10, 2024

**Description of Article** 

One 18K White Gold Bracelet, stamped 750,

weighing in total 10.20 g., containing

Forty Seven (47) Natural Diamonds

**Total Estimated Weight: 7.39 Carats** 

FORTY SEVEN (47) ROUND BRILLIANT - NATURAL DIAMONDS

Total Estimated Weight ; 7.39 Carats

Color : E-F Clarity ; SI

Finish : Very Good

Grading & Identification as mounting permits. Style # GDP026106

#### **Description of Article**

One 18K White Gold Bracelet, stamped 750, weighing in total 10.20 g., containing

Forty Seven (47) Natural Diamonds

Total Estimated Weight: 7.39 Carats

One 18K White Gold Bracelet, stamped 750, weighing in total 10.20 g., containing