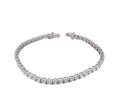

# **ELECTRONIC COPY**

IGI Report Number: 34J3719324

September 10, 2024

**Description of Article** 

One 18K White Gold Bracelet, stamped 750,

weighing in total 10.20 g., containing

Forty Seven (47) Natural Diamonds

**Total Estimated Weight: 7.39 Carats** 

FORTY SEVEN (47) ROUND BRILLIANT - NATURAL DIAMONDS

Total Estimated Weight ; 7.39 Carats

Color : E-F Clarity ; SI

Finish : Very Good

Grading & Identification as mounting permits. Style # GDP026106

#### **Description of Article**

One 18K White Gold Bracelet, stamped 750, weighing in total 10.20 g., containing

Forty Seven (47) Natural Diamonds

Total Estimated Weight: 7.39 Carats

One 18K White Gold Bracelet, stamped 750, weighing in total 10.20 g., containing