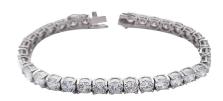

## **JEWELRY REPORT**

**ELECTRONIC COPY** 

IGI Report Number : 34J3721424

September 12, 2024

**Description of Article** 

One 18K White Gold Bracelet,

weighing in total 15.80 g., containing

Thirty Five (35) Laboratory Grown Diamonds

Total Estimated Weight : 14.26 Carats

THIRTY FIVE (35) ROUND BRILLIANT - LABORATORY GROWN DIAMONDS Total Estimated Weight : 14.26 Carats : E - F Color Clarity : VVS - VS Finish : Very Good

Grading & Identification as mounting permits. Style # ELG001021

## **Description of Article**

One 18K White Gold Bracelet

weighing in total 15.80 g., containing

Thirty Five (35) Laboratory Grown Diamonds

Total Estimated Weight : 14.26 Carats

THIS DOCUMENT WAS PRODUCED WITH THE FOLLOWING SECURITY MEASURES: SPECIAL DOCUMENT PAPER, INK SCREENS, WATERMARK BACKGROUND DESIGNE, HOLOGRAM AND OTHER SECURITY FEATURES NOT LISTED AND DO EXCEED DOCUMENT SECURITY NOLISTRY GUDEINES.