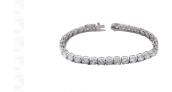

## **JEWELRY REPORT**

**ELECTRONIC COPY** 

IGI Report Number : 34J3721424

September 12, 2024

**Description of Article** 

One 18K White Gold Bracelet,

weighing in total 15.80 g., containing

Thirty Five (35) Laboratory Grown Diamonds

Total Estimated Weight : 14.26 Carats

THIRTY FIVE (35) ROUND BRILLIANT - LABORATORY GROWN DIAMONDS Total Estimated Weight : 14.26 Carats : E - F Color Clarity : VVS - VS Finish : Very Good

Grading & Identification as mounting permits. Style # ELG001021

## **Description of Article**

One 18K White Gold Bracelet

weighing in total 15.80 g., containing

Thirty Five (35) Laboratory Grown Diamonds

Total Estimated Weight : 14.26 Carats

THIS DOCUMENT WAS PRODUCED WITH THE FOLLOWING SECURITY MEASURES: SPECIAL DOCUMENT PAPER, INK SCREENS, WATERMARK BACKGROUND DESIGNE, HOLOGRAM AND OTHER SECURITY FEATURES NOT LISTED AND DO EXCEED DOCUMENT SECURITY NOLISTRY GUDEINES.