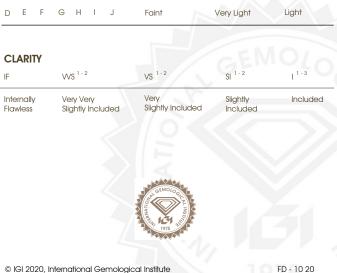

Total Estimated Weight : 14.26 Carats

THIRTY FIVE (35) ROUND BRILLIANT - LABORATORY GROWN DIAMONDS Total Estimated Weight : 14.26 Carats : E - F Color Clarity : VVS - VS Finish : Very Good

Grading & Identification as mounting permits. Style # ELG001021