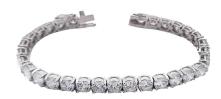

## JEWELRY REPORT

October 18, 2024

**Description of Article** One 18K White Gold Bracelet

IGI Report Number : 34J3729224

weighing in total 21.83 g., containing

Total Estimated Weight : 20.87 Carats

Twenty Nine (29) Laboratory Grown Diamonds

## **ELECTRONIC COPY**

IGI Report Number : 34J3729224

October 18, 2024

**Description of Article** 

One 18K White Gold Bracelet,

weighing in total 21.83 g., containing

Twenty Nine (29) Laboratory Grown Diamonds

Total Estimated Weight : 20.87 Carats

TWENTY NINE (29) ROUND BRILLIANT - LABORATORY GROWN DIAMONDS Total Estimated Weight : 20.87 Carats : E - F Color Clarity : VVS - VS Finish : Very Good

Grading & Identification as mounting permits. Style # ELG001146

Twenty Nine (29) Laboratory Grown Diamonds Total Estimated Weight : 20.87 Carats

Photography is approximate