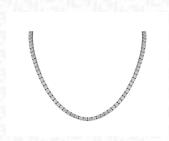

## **JEWELRY REPORT**

**ELECTRONIC COPY** 

IGI Report Number: 34J3733124

October 25, 2024

**Description of Article** 

One 18K White Gold Necklace,

weighing in total 35.25 g., containing

One Hundred Sixty Seven (167) Laboratory Grown Diamonds

## **Description of Article**

One 18K White Gold Necklace, weighing in total 35.25 g., containing

One Hundred Sixty Seven (167) Laboratory Grown Diamonds

Total Estimated Weight: 27.16 Carats

One 18K White Gold Necklace, weighing in total 35.25 g., containing

One Hundred Sixty Seven (167) Laboratory Grown Diamonds Total Estimated Weight: 27.16 Carats