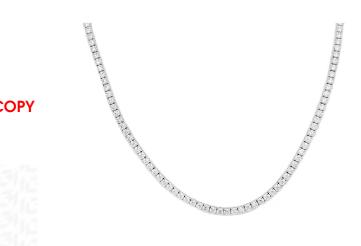

# **ELECTRONIC COPY**

回波

IGI Report Number : 34J3732224

October 25, 2024

**Description of Article** 

Photography is approximate

One 18K White Gold Necklace,

weighing in total 19.78 g., containing

One Hundred Thirty One (131) Laboratory Grown Diamonds

Total Estimated Weight : 14.16 Carats

ONE HUNDRED THIRTY ONE (131) ROUND BRILLIANT -LABORATORY GROWN DIAMONDS Total Estimated Weight : 14.16 Carats

### **Description of Article**

One 18K White Gold Necklace,

weighing in total 19.78 g., containing

One Hundred Thirty One (131) Laboratory Grown Diamonds

Total Estimated Weight : 14.16 Carats

www.igi.org

One 18K White Gold Necklace, weighing in total 19.78 g., containing