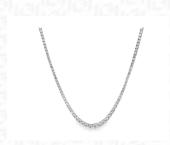

## **JEWELRY REPORT**

**ELECTRONIC COPY** 

IGI Report Number: 34J3731324

October 25, 2024

**Description of Article** 

One 18K White Gold Necklace,

weighing in total 16.20 g., containing

One Hundred Sixty Nine (169) Laboratory Grown Diamonds

Total Estimated Weight: 7.75 Carats

Photography is approximate

ONE HUNDRED SIXTY NINE (169) ROUND BRILLIANT -LABORATORY GROWN DIAMONDS

Total Estimated Weight : 7.75 Carats

Color : E-F

Clarity : VVS - VS

Finish : Very Good - Good

© IGI 2020, International Gemological Institute

FD - 10 20

IGI Report Number : 34J3731324 October 25, 2024

Description of Article

One 18K White Gold Necklace,

weighing in total 16.20 g., containing

One Hundred Sixty Nine (169) Laboratory Grown Diamonds

Total Estimated Weight: 7.75 Carats

One 18K White Gold Necklace, weighing in total 16.20 g., containing

One Hundred Sixty Nine (169) Laboratory Grown Diamonds Total Estimated Weight: 7.75 Carats