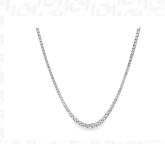

## **JEWELRY REPORT**

**ELECTRONIC COPY** 

IGI Report Number: 34J3732024

October 25, 2024

**Description of Article** 

One 18K White Gold Necklace,

weighing in total 16.25 g., containing

One Hundred Sixty Seven (167) Laboratory Grown Diamonds

## **Description of Article**

One 18K White Gold Necklace,

weighing in total 16.25 g., containing

One Hundred Sixty Seven (167) Laboratory Grown Diamonds

Total Estimated Weight: 8.47 Carats

One 18K White Gold Necklace, weighing in total 16.25 g., containing

One Hundred Sixty Seven (167) Laboratory Grown Diamonds Total Estimated Weight: 8.47 Carats