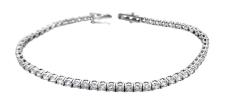

## **ELECTRONIC COPY**

IGI Report Number: 34J3734824

October 30, 2024

**Description of Article** 

One 18K White Gold Bracelet,

weighing in total 8.34 g., containing

Sixty (60) Laboratory Grown Diamonds

**Total Estimated Weight: 4.65 Carats** 

## **Description of Article**

One 18K White Gold Bracelet, weighing in total 8.34 g., containing

Sixty (60) Laboratory Grown Diamonds

Total Estimated Weight: 4.65 Carats

One 18K White Gold Bracelet, weighing in total 8.34 g., containing

Sixty (60) Laboratory Grown Diamonds Total Estimated Weight : 4.65 Carats