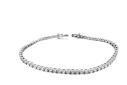

## **ELECTRONIC COPY**

IGI Report Number: 34J3734824

October 30, 2024

**Description of Article** 

One 18K White Gold Bracelet,

weighing in total 8.34 g., containing

Sixty (60) Laboratory Grown Diamonds

**Total Estimated Weight: 4.65 Carats** 

## **Description of Article**

One 18K White Gold Bracelet, weighing in total 8.34 g., containing

Sixty (60) Laboratory Grown Diamonds

Total Estimated Weight: 4.65 Carats

One 18K White Gold Bracelet, weighing in total 8.34 g., containing

Sixty (60) Laboratory Grown Diamonds Total Estimated Weight : 4.65 Carats