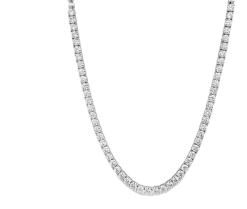

IGI Report Number: 34J3735924

weighing in total 23.21 g., containing

Total Estimated Weight: 10.80 Carats

Fifty Six (56) Laboratory Grown Diamonds

November 4, 2024

**Description of Article** One 18K White Gold Necklace,

## **ELECTRONIC COPY**

IGI Report Number: 34J3735924

November 4, 2024

**Description of Article** 

One 18K White Gold Necklace,

weighing in total 23.21 g., containing

Fifty Six (56) Laboratory Grown Diamonds

Total Estimated Weight: 10.80 Carats

FIFTY SIX (56) ROUND BRILLIANT - LABORATORY GROWN

Total Estimated Weight

: E - F Color Clarity : VVS - VS Finish : Very Good

Grading & Identification as mounting permits. Style # ELG001287

DIAMONDS

: 10.80 Carats

**COLOR** 

| D E F                  | G H I J                        | Faint                     | Very Light           | Light    |
|------------------------|--------------------------------|---------------------------|----------------------|----------|
| CLARITY                |                                |                           |                      |          |
| IF                     | WS <sup>1 - 2</sup>            | VS <sup>1-2</sup>         | SI 1-2               | 1 - 3    |
| Internally<br>Flawless | Very Very<br>Slightly Included | Very<br>Slightly Included | Slightly<br>Included | Included |