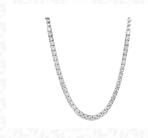

# **ELECTRONIC COPY**

IGI Report Number: 34J3735824

November 4, 2024

**Description of Article** 

One 18K White Gold Necklace,

weighing in total 38.32 g., containing

Forty Two (42) Laboratory Grown Diamonds

Total Estimated Weight: 19.38 Carats

### **Description of Article**

One 18K White Gold Necklace, weighing in total 38.32 g., containing

Forty Two (42) Laboratory Grown Diamonds

Total Estimated Weight: 19.38 Carats

One 18K White Gold Necklace, weighing in total 38.32 g., containing

Forty Two (42) Laboratory Grown Diamonds Total Estimated Weight: 19.38 Carats