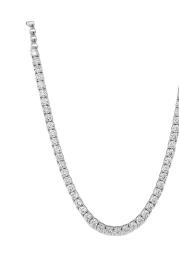

Fifty (50) Laboratory Grown Diamonds

Total Estimated Weight : 14.98 Carats

Photography is approximate

Q

No. N T.T. T. T.

| FIFTY (50) ROUND BRILLIANT - LABORATORY GROWN DIAMONDS |                |
|--------------------------------------------------------|----------------|
| Total Estimated Weight                                 | : 14.98 Carats |
| Color                                                  | : E-F          |
| Clarity                                                | : VVS - VS     |
| Finish                                                 | : Very Good    |
|                                                        |                |

## JEWELRY REPORT

đ.

Fifty (50) Laboratory Grown Diamonds Total Estimated Weight : 14.98 Carats