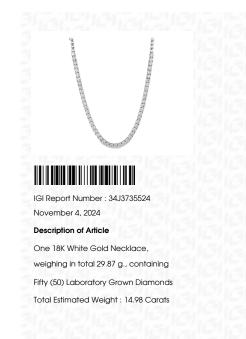

Fifty (50) Laboratory Grown Diamonds

Total Estimated Weight : 14.98 Carats

Photography is approximate

Q

No. N T.T. T. T.

| FIFTY (50) ROUND BRILLIANT - LABORATORY GROWN DIAMONDS |                |
|--------------------------------------------------------|----------------|
| Total Estimated Weight                                 | : 14.98 Carats |
| Color                                                  | : E-F          |
| Clarity                                                | : VVS - VS     |
| Finish                                                 | : Very Good    |
|                                                        |                |

## JEWELRY REPORT

đ.

Fifty (50) Laboratory Grown Diamonds Total Estimated Weight : 14.98 Carats