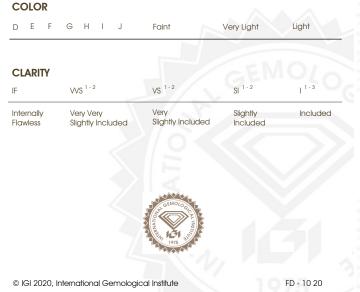

Total Estimated Weight : 12.67 Carats

Cator and

| FIFTY TWO (52) ROUND BRII<br>DIAMONDS | LLIANT - LABORATORY GROWN |
|---------------------------------------|---------------------------|
| Total Estimated Weight                | : 12.67 Carats            |
| Color                                 | : E - F                   |
| Clarity                               | : VVS - VS                |
| Finish                                | : Very Good               |
|                                       |                           |