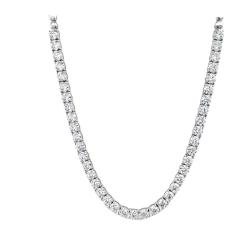

# **ELECTRONIC COPY**

IGI Report Number : 34J3735124

October 30, 2024

**Description of Article** 

One 18K White Gold Necklace,

weighing in total 40.36 g., containing

Forty One (41) Laboratory Grown Diamonds

#### **Description of Article**

One 18K White Gold Necklace,

weighing in total 40.36 g., containing

Forty One (41) Laboratory Grown Diamonds

G

One 18K White Gold Necklace, weighing in total 40.36 g., containing