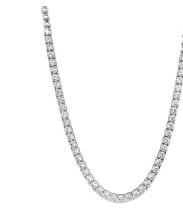

## JEWELRY REPORT

October 30, 2024

**Description of Article** One 18K White Gold Necklace,

IGI Report Number : 34J3735024

weighing in total 33.26 g., containing

Total Estimated Weight : 16.28 Carats

Forty Seven (47) Laboratory Grown Diamonds

**Total Estimated Weight : 16.28 Carats** 

| FORTY SEVEN (47) ROUND BRILLIANT - LABORATORY GROWN DIAMONDS |                |
|--------------------------------------------------------------|----------------|
| Total Estimated Weight                                       | : 16.28 Carats |
| Color                                                        | : E - F        |
| Clarity                                                      | : VVS - VS     |
| Finish                                                       | : Very Good    |
|                                                              |                |

Grading & Identification as mounting permits. Style # ELG001273

Forty Seven (47) Laboratory Grown Diamonds Total Estimated Weight : 16.28 Carats

Photography is approximate

www.igi.org