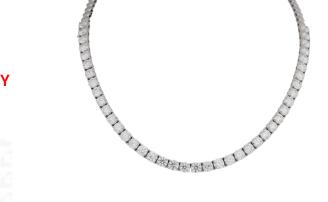

## **ELECTRONIC COPY**

IGI Report Number: 34J3707024

August 12, 2024

**Description of Article** 

One 14K White Gold Necklace,

weighing in total 25.99 g., containing

Fifty Two (52) Laboratory Grown Diamonds

Total Estimated Weight: 13.13 Carats

FIFTY TWO (52) ROUND BRILLIANT - LABORATORY GROWN DIAMONDS

Total Estimated Weight : 13.13 Carats

Color : E-F

Clarity: VVS - VS

Finish : Very Good - Good

Grading & Identification as mounting permits. Style # ELG000929

## Description of Article

One 14K White Gold Necklace, weighing in total 25.99 g., containing

Fifty Two (52) Laboratory Grown Diamonds

Total Estimated Weight: 13.13 Carats

One 14K White Gold Necklace, weighing in total 25.99 g., containing

Fifty Two (52) Laboratory Grown Diamonds Total Estimated Weight: 13.13 Carats