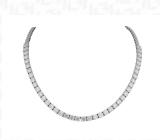

## **ELECTRONIC COPY**

IGI Report Number: 34J3707024

August 12, 2024

**Description of Article** 

One 14K White Gold Necklace,

weighing in total 25.99 g., containing

Fifty Two (52) Laboratory Grown Diamonds

Total Estimated Weight: 13.13 Carats

FIFTY TWO (52) ROUND BRILLIANT - LABORATORY GROWN DIAMONDS

Total Estimated Weight : 13.13 Carats

Color : E-F

Clarity: VVS - VS

Finish : Very Good - Good

Grading & Identification as mounting permits. Style # ELG000929

## Description of Article

One 14K White Gold Necklace, weighing in total 25.99 g., containing

Fifty Two (52) Laboratory Grown Diamonds

Total Estimated Weight: 13.13 Carats

One 14K White Gold Necklace, weighing in total 25.99 g., containing

Fifty Two (52) Laboratory Grown Diamonds Total Estimated Weight: 13.13 Carats