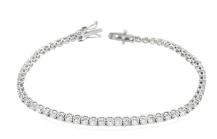

## JEWELRY REPORT

Sangrenerenenge

One 18K White Gold Bracelet, stamped 750, D60-5.04ct,

May 17, 2024

**Description of Article** 

IGI Report Number : 34J3685024

weighing in total 8.62 g., containing

Total Estimated Weight : 5.04 Carats

## **ELECTRONIC COPY**

IGI Report Number : 34J3685024

May 17, 2024

**Description of Article** 

One 18K White Gold Bracelet, stamped 750, D60-5.04ct,

weighing in total 8.62 g., containing

Sixty (60) Natural Diamonds